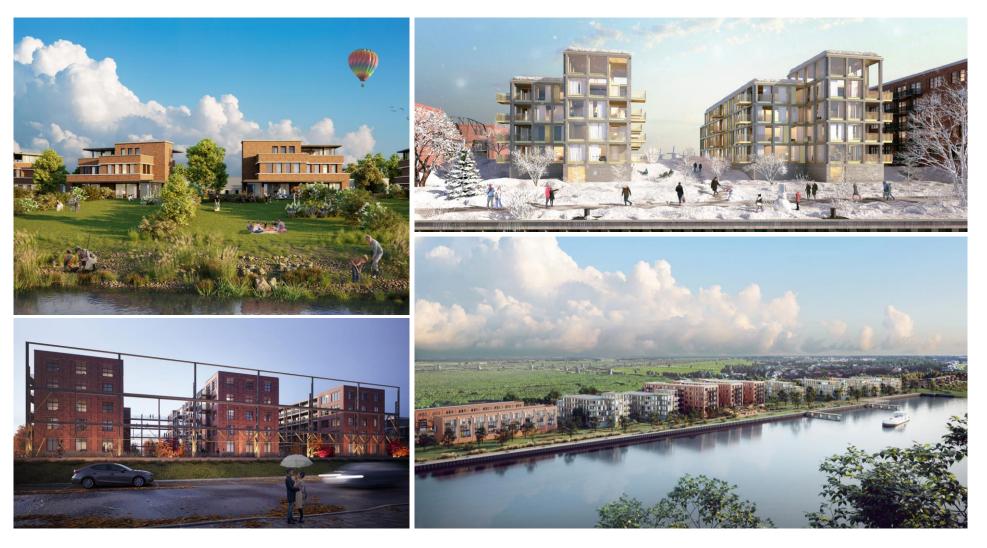

### mixed use spaces resi and services

**Hoefse Hout** / Holland, Amersfoort *with FSD Development* 1 week delivery time - 5 images

# mixed use spaces resi and services

Waterfront in Harderwijk / Holland, Harderwijk with LAP Landscape & Urban Design + Molenaar & Co + Sweco + Trebbe + BPD + Peutz 1st prize in competition, 2 weeks delivery time - 5 images