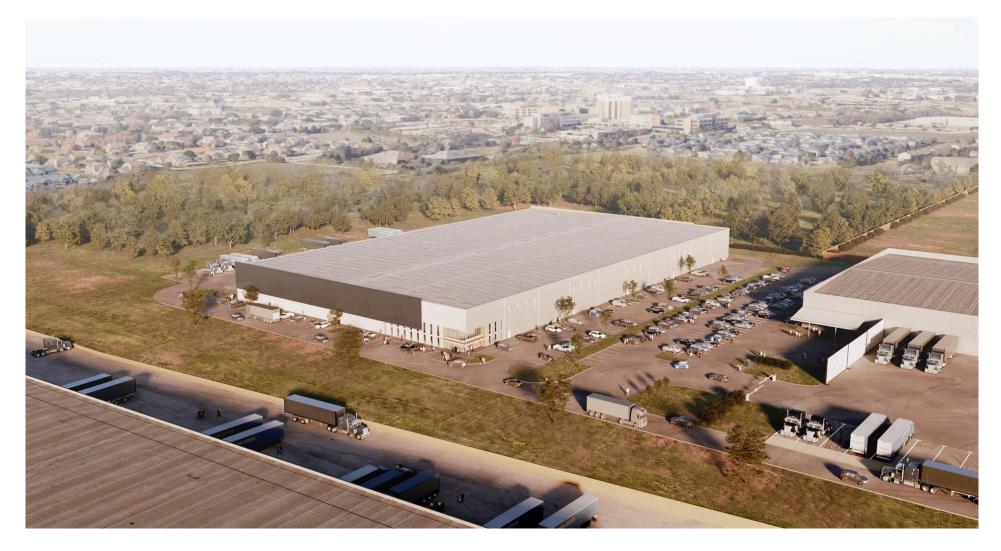

# commercial spaces warehouses

Garnor Batiment / France, Garonor with L4AP 1,5 weeks delivery time - 2 images

# commercial spaces warehouses

Logicor Vatry / France, Paris-Vatry with L4AP 1,5 weeks delivery time - 2 images

# commercial spaces warehouses

Mass Timber Warehouse/ USA, Texas with Katerra 2 weeks delivery time - 3 images