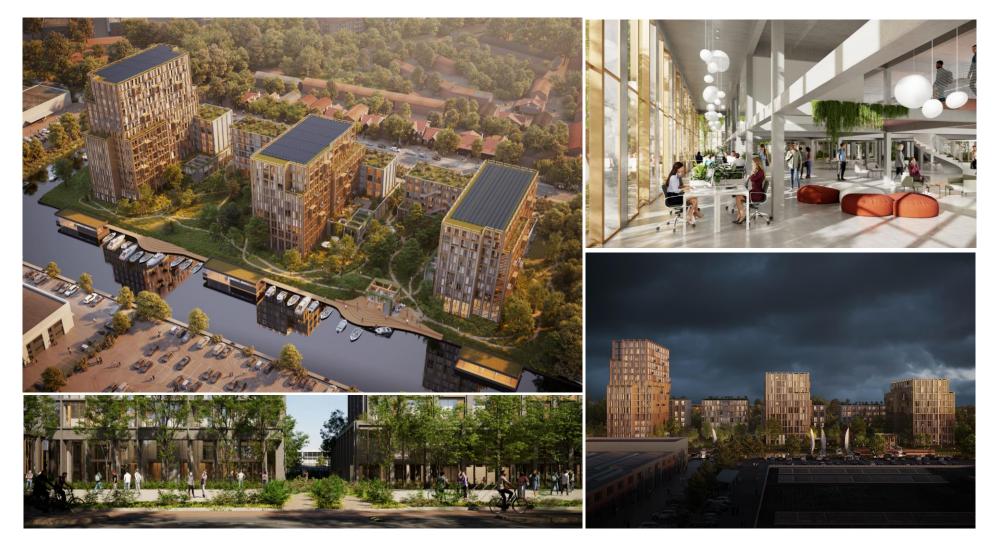

### mixed use spaces resi and services

**Hoefse Hout** / Holland, Amersfoort *with FSD Development* 1 week delivery time - 5 images

# mixed use spaces resi and offices

Watergeus / Holland, Zwolle with FSD Development + Van Aken + Bosch und Sabblers + Condor Project Development 2 weeks delivery time - 8 images