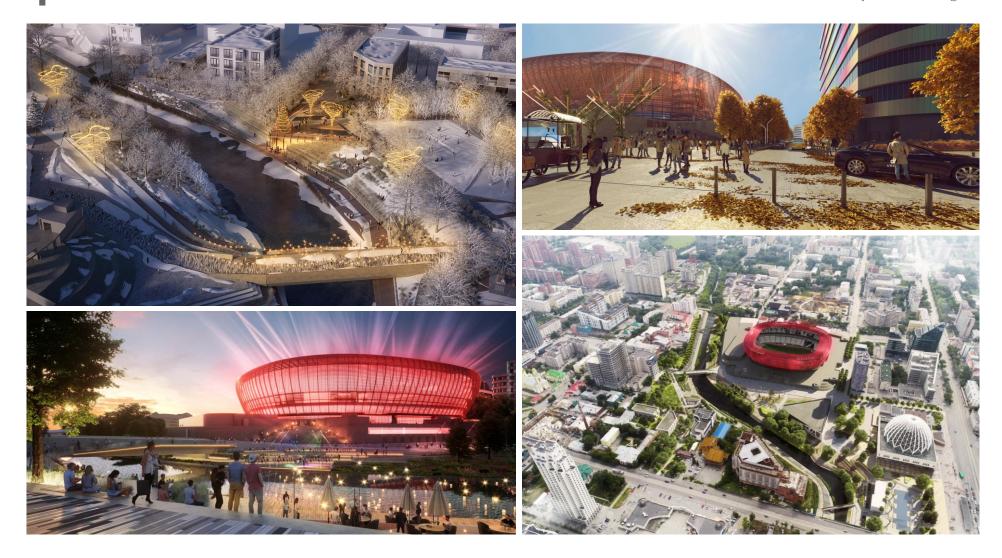

#### public spaces Squares

Sustainability Square/Sweden Stockholm

2 week delivery time - 1 image with design proposal

with Sweco

public spaces **parks** 

Ural Forest – 20 ha of Inner City Multifunctional Public Areas / Russia, Jekaterynburg with HPP Architekten + ARUP + S&P Architektura Krajobrazu 2 week delivery time - 10 images