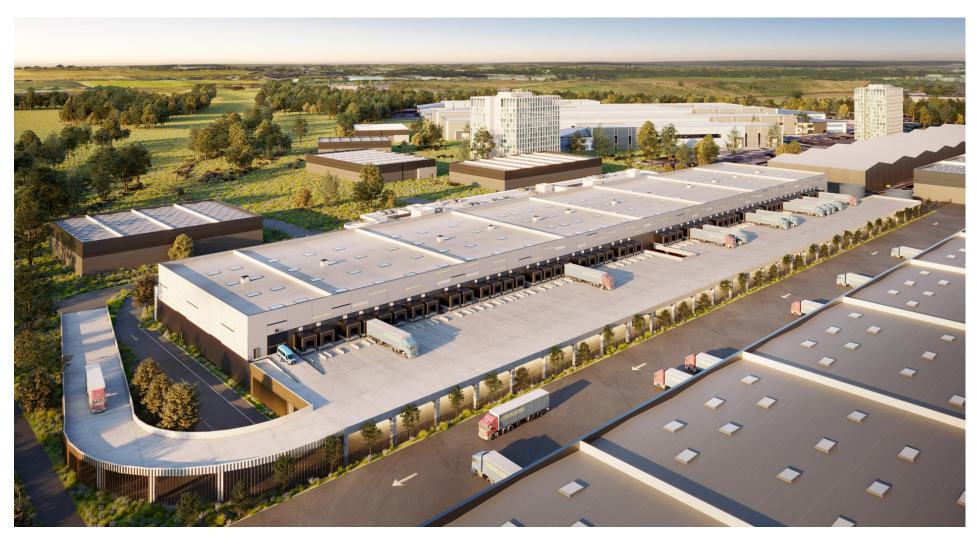

# commercial spaces warehouses

Garnor Batiment / France, Garonor with L4AP 1,5 weeks delivery time - 2 images

# commercial spaces warehouses

Logicor Vatry / France, Paris-Vatry with L4AP 1,5 weeks delivery time - 2 images